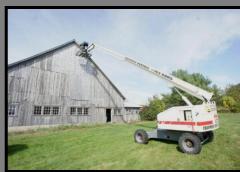

#### Terex TB50 Man Lift

50 foot maximum platform height and 500 lbs. maximum platform capacity. Four wheel drive with articulating jib. Rent by the day, week or month. \$300.00 a day, \$1,000.00 a week or \$2,500.00 a month.