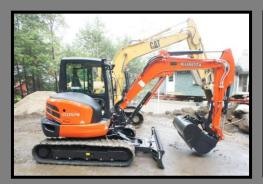

### 603-763-6005

Kubota Mini Excavator
KX161 or KX057 12,000
pound machine. Hydraulic
thumb, four way push
blade & air conditioning.
Rent by the day, week or
month. \$300.00 a day,
\$1,000.00 a week or
\$2,500.00 a month.