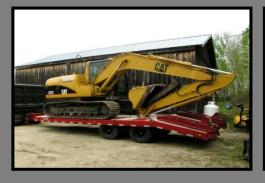

#### Cat 312 Excavator

28,000 pound machine. 28" tracks & air conditioning. Hydraulic thumb. Rent by the day, week or month. \$500.00 a day, \$1,600.00 a week or \$4,000.00 a month.

All equipment includes 40 miles total of free trucking, delivery and pick-up, with two or more days rental.