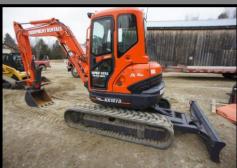

### 603-763-6005

Kubota Mini Excavator
KX161 or KX057 12,000
pound machine. Hydraulic
thumb, four way push
blade & air conditioning.
Rent by the day, week or
month. \$300.00 a day,
\$1,000.00 a week or
\$2,500.00 a month.