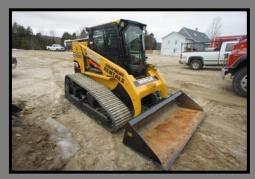

#### Cat 277B Skid Steer

With bucket and/or forks.
Rubber tracks. Rent by the day, week or month. \$300.00 a day, \$1,000.00 a week or \$2,500.00 a month.