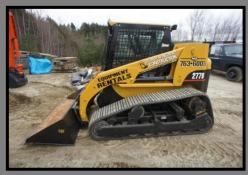

#### Cat 277B Skid Steer

With bucket and/or forks.
Rubber tracks. Rent by the day, week or month. \$300.00 a day, \$1,000.00 a week or \$2,500.00 a month.