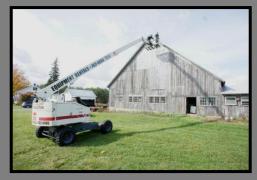

#### Terex TB50 Man Lift

50 foot maximum platform height and 500 lbs. maximum platform capacity. Four wheel drive with articulating jib. Rent by the day, week or month. \$300.00 a day, \$1,000.00 a week or \$2,500.00 a month.