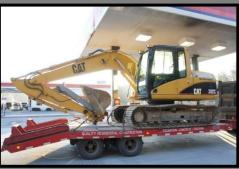

#### Cat 312 Excavator

28,000 pound machine. 28" tracks & air conditioning. Hydraulic thumb. Rent by the day, week or month. \$500.00 a day, \$1,600.00 a week or \$4,000.00 a month.

All equipment includes 40 miles total of free trucking, delivery and pick-up, with two or more days rental.